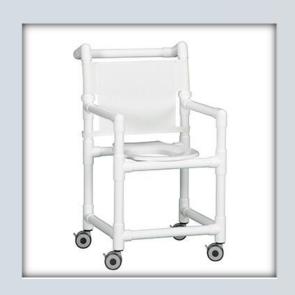

## **Slant Seat Shower Chair**

| Technical Data    |        |
|-------------------|--------|
| Height:           | 41.25" |
| Width:            | 21.75" |
| Depth:            | 26"    |
| Weight:           | 20 lbs |
| Seat Height:      | 23"    |
| Clearance:        | 19"    |
| Between the arms: | 17.25" |
| Weight Capacity:  | 300    |
| Ship Weight       | 25 lbs |
| Shipping Method   | Parcel |

## **Features:**

- Deluxe, No-Rust, 3" twin-wheel casters (All locking)
- IPU commode seat lifts and removes for easy cleaning
- Comfortable mesh backrest available in 9 additional Sunsure® colors
- Extended push bar for safe mobility
- Slant seat feature helps keep patients in position

| Replacement Parts                      |   |
|----------------------------------------|---|
| SC LPCSET DLX – Replacement Caster Set |   |
| SC BCKRST H – Replacement Backrest     |   |
| SC IPU SEAT – Replacement Seat         |   |
|                                        | 7 |