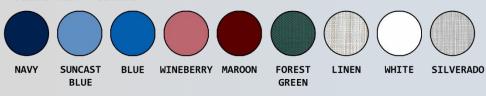

| Ordering Options                 |  |
|----------------------------------|--|
| SC9211                           |  |
| Specify backrest color selection |  |

## **Features:**

- Deluxe, No-Rust, 3" twin-wheel casters (All locking)
- IPU commode seat lifts and removes for easy cleaning
- Comfortable mesh backrest available in 9 additional Sunsure® colors
- Extended push bar for safe mobility
- Slant seat feature helps keep patients in position

Deluxe Mesh - SUNSURE®

Link to website